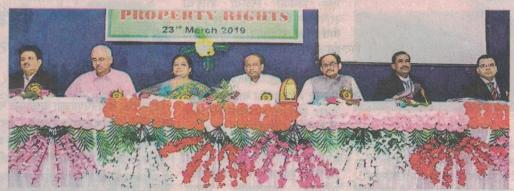

## **Dignitaries in Valedictory function of Workshop**

**Certificate distributed to Participants** 

**News was Published in Lokmat News Network** 

कार्यशाळेप्रसंगी मंचावर उपस्थित जगतराम रहांगडाले, नामदेव किरसान, जी.एस.खांडेकर, नारायण येळे

अँग्रीन अलाईड सर्विस प्रा.लि. आली. स्वागतपर भाषण प्राचार्य डॉ. नागपूरचे अध्यक्ष प्रफुल धरपाल टेंभरे, नीलकंठ लंजे यांनी, प्रास्ताविक पाहिजे असे म्हणाले. संचालन