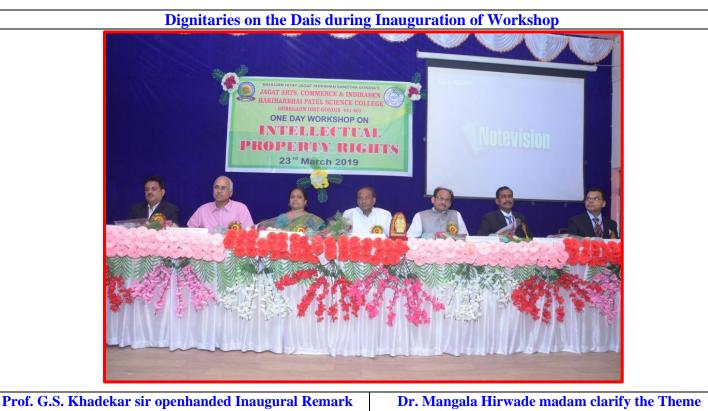

This workshop was organized on **Saturday**, 23<sup>rd</sup> **March**, 2019 from 9.00 am to 5.00 pm. Professor G.S. Khadekar, Head Department of Mathematics, RTMNU, Nagpur was invited as inaugurator of workshop, Dr. N.D. Kirsan, (Ex-commissioner) Founder, Shri Gurudev Shikshan Prasarak Mandal Govindpur, Dist-Gondia was invited as chairperson of workshop, Dr. Mangala Hirwade, Head Department of Library Science RTMNU, Nagpur and Shri Prafulla D. Tembharey, Chairman & Managing Director, Agreen Allide service Pvt. Ltd. Nagpur both were invited as speaker in the workshop. Total **74 participants** were present, out of which 49 teachers, 13 CHB teachers and 12 students attended this workshop enthusiastically.

## **Dignitaries in Valedictory function of Workshop**

**Certificate distributed to Participants** 

**News was Published in Lokmat News Network** 